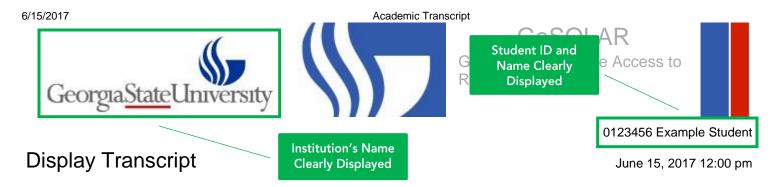

## Institution Credit Transcript Totals Courses in Progress

DO NOT SCREENSHOT TRANSCRIPT as most transcripts will be multiple pages and will not fit into a screen

Transcript Data STUDENT INFORMATION

Birth Date: May 31, 2000 Student Type: Continuing or Returning Curriculum Information

**Current Program** 

College: Sch of Nursing & Health Prof. Major/Pathway and Pre-Nursing, Nursing Department: Followed the guide to save his/her transcript as a PDF in Google Chrome

Full Term Information Displayed for ALL TERMS