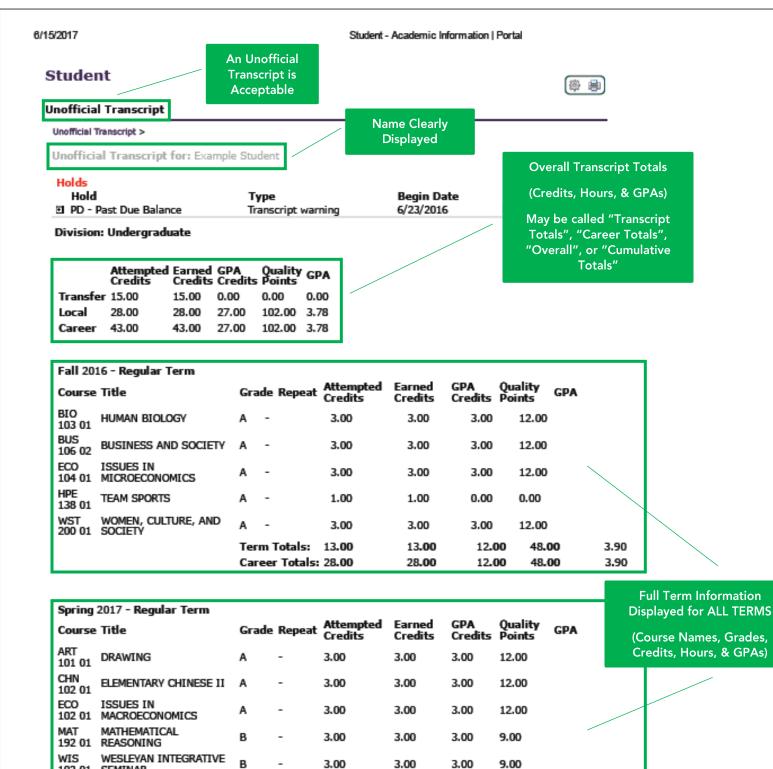

| 15/2017<br>Term To |                   | Inderar   | raduate Sem                   | nester)          |                 | A               | cademic Tra       | nscript           |                    |       | -                                                    |
|--------------------|-------------------|-----------|-------------------------------|------------------|-----------------|-----------------|-------------------|-------------------|--------------------|-------|------------------------------------------------------|
|                    |                   | , naci gi |                               | Attempt<br>Hours | Passed<br>Hours | Earned<br>Hours | GPA<br>Hours      | Quality<br>Points | GPA                |       |                                                      |
| Current            |                   |           |                               | 13.000           |                 |                 |                   |                   |                    | 3.55  |                                                      |
| Cumulat            | tive:             |           |                               | 13.00            | 0 13.000        | 0 13.00         | 0 13.000          | ) 46.10           | )                  | 3.55  |                                                      |
| Unofficia          | I Transcri        | ipt       |                               |                  |                 |                 |                   |                   |                    |       | Full Term Information Displayed for ALL TERMS        |
| erm: Sp            | oring Sen         | nester 20 | )17                           |                  |                 |                 |                   |                   |                    |       | (Course Names, Grades,                               |
| college:           |                   |           |                               | ng & Health Pro  | of.             |                 |                   |                   |                    |       | Credits, Hours, & GPAs)                              |
| •                  | athway:           |           | Pre-Nursing                   | - Detunia        |                 |                 |                   |                   |                    |       | /                                                    |
| Student<br>Academi | Type:<br>ic Stand | lina      | Continuing of<br>Good Standir |                  |                 |                 |                   |                   |                    |       |                                                      |
|                    | nal Stand         | •         | Dean's List                   | ng               |                 |                 |                   |                   |                    |       |                                                      |
|                    | t Cours           | •         | I Title                       |                  |                 | Grade           | Credit<br>Hours   | Quality<br>Points | Start and<br>Dates | End R |                                                      |
| 1ATH               | 1070              | US        | ELEMENTAR                     | Y STATISTICS     | 6               | А               | 3.000             | ) 12.00           | )                  |       |                                                      |
| URS                | 2010              | US        | HLTH & HUM                    | I LIFESPAN DE    | EVEL            | B+              | 3.000             | 9.90              | )                  |       |                                                      |
| SYC                | 3140              | US        | ABNORMAL I                    | PSYCHOLOG        | ſ               | A+              | 3.000             | ) 12.90           | )                  |       |                                                      |
| VGSS               | 2010              | US        | INTRO WOM                     | EN'S/GENDEF      | R/SEXUALITY     | B+              | 3.000             | 9.90              | )                  |       |                                                      |
| Ferm To            | otals (L          | Indergr   | raduate Sem                   | nester)          |                 |                 |                   |                   |                    |       |                                                      |
|                    |                   |           |                               | Attempt<br>Hours | Passed<br>Hours | Earned<br>Hours | GPA<br>Hours      | Quality<br>Points | GPA                |       |                                                      |
| Current            | Term:             |           |                               | 12.00            | 0 12.000        | 0 12.00         | 0 12.000          | ) 44.70           | )                  | 3.73  |                                                      |
| Cumulat            | tive:             |           |                               | 25.000           | 0 25.000        | 0 25.00         | 0 25.000          | 90.80             | )                  | 3.61  | Overall Transcript Totals                            |
| Unofficia          | l Transcri        | ipt       |                               |                  |                 |                 |                   |                   |                    |       | (Credits, Hours, & GPAs                              |
| RANS               | CRIPT             | TOTAL     | S (UNDERG                     | RADUATE          | SEMESTER        | R) -Top-        |                   |                   |                    | /     | May be called "Transcrip<br>Totals", "Career Totals" |
|                    |                   |           | Attempt<br>Hours              | Passed<br>Hours  | Earned<br>Hours | GPA<br>Hours    | Quality<br>Points | GPA               |                    |       | "Overall", or "Cumulativ<br>Totals"                  |
| otal Ins           | stitution         |           | 25.000                        | 0 25.00          | 0 25.00         | 25.000          | 90.8              | 0                 | /                  | 3.61  |                                                      |
| otal Tra           |                   |           | 6.000                         | 0 6.000          | 0 6.00          |                 |                   |                   |                    | 3.00  |                                                      |
| Overall:           |                   |           | 31.00                         | 0 31.00          | 0 31.00         | 0 31.000        | ) 110.6           | 0                 |                    | 3.57  | 1                                                    |

Unofficial Transcript